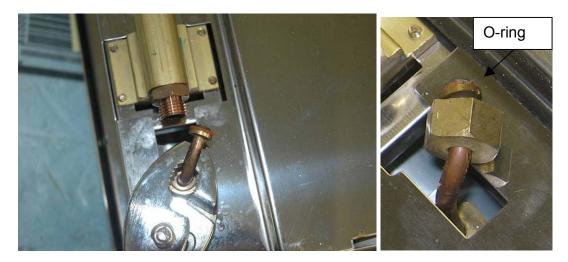

#### Step 4

Carefully pull away slightly and **Rotate water line using pliers**.

Caution: Gasket O-ring seal may fall into unit. Remove / watch so it does not fall off.

Caution: Do Not Bend copper line! JUST ROTATE!

Step 7

Place <u>Cleaned</u> or <u>Replacement</u> flow control back into valve.
Seal O-Ring <u>on flow control</u> should be <u>upward direction only</u>.

Tighten with wrench snug to valve.